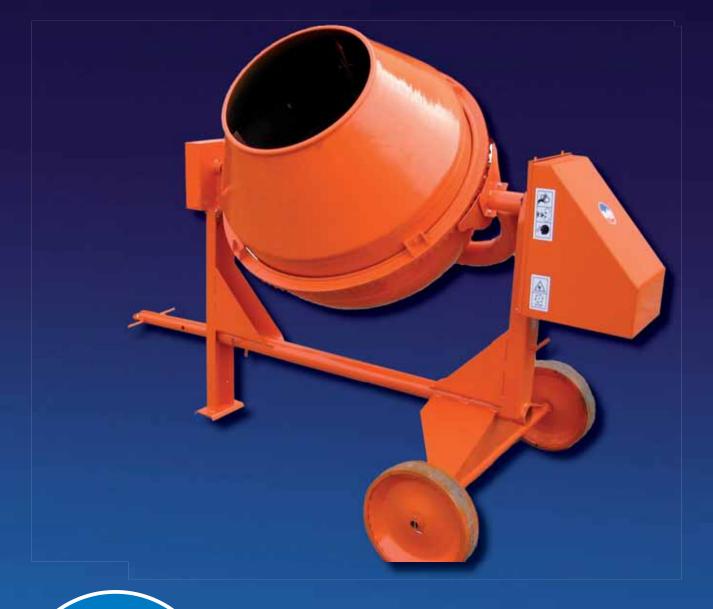

## **BWE-150, 200 & 250 Site Mixer**

## **Professional Robust Site Mixers**

- Strong construction for reliable operation - Loads or tips either side for fast operation - Foot operated tipping lock gives operators safe control - Electric = 230v or 400v - Easy to maintain

- CE compliant, with NVR (No Volt Return) safety

power switch

COMPACTING.

CUTTING...

**Professional** robust mixers, large capacity construction site mixers with all the features that professional builders need. The design and manufacture of these mixers provides the performance and durability for continuous use on large building projects.