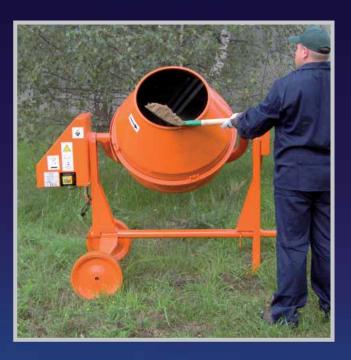

## **Professional Robust Site Mixers**

- Strong construction for reliable operation - Loads or tips either side for fast operation - Foot operated tipping lock gives operators safe control - Electric = 230v or 400v - Easy to maintain

- CE compliant, with NVR (No Volt Return) safety

power switch

COMPACTING.

CUTTING...

**Professional** robust mixers, large capacity construction site mixers with all the features that professional builders need. The design and manufacture of these mixers provides the performance and durability for continuous use on large building projects.