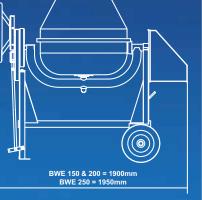

## **BWE-150, 200 & 250 Site Mixer**

## **Technical Specifications**

| Madal                          |                  |                 |                 |
|--------------------------------|------------------|-----------------|-----------------|
| Model<br>Part Number           |                  | BWE 150<br>MU04 | BWE 150<br>MU03 |
| Voltage                        | (V)              | 230             | 400             |
| Motor Power                    |                  | 2/1.5           | 400             |
| Current                        | (Hp/kW)<br>(Amp) | 7.9             | 1.9             |
|                                | · · ·            | 7.9<br>1100     | 750             |
| Power Consumption<br>Frequency | (w)<br>(Hz)      | 50              | 750<br>50       |
| Protective System              | (112)            | IP44            | 50<br>IP44      |
| Drum Volume                    | (ltr)            | 150             | 150             |
| Mixing Output                  | (ltr)            | 300             | 300             |
| Drum Speed                     | (rpm)            | 22              | 22              |
| Weight                         | (kg)             | 185             | 185             |
| Noise Level                    | (kg)<br>(dB(A))  | 103             | 103             |
|                                | (ub(A))          | 105             | 103             |
| Model                          |                  | BWE 200         | BWE 200         |
| Part Number                    |                  | MU06            | MU05            |
| Voltage                        | (V)              | 230             | 400             |
| Motor Power                    | (Hp/kW)          | 2/1.5           | 1.5/1.1         |
| Current                        | (Amp)            | 7.9             | 1.9             |
| Power Consumption              | (w)              | 1100            | 750             |
| Frequency                      | (Hz)             | 50              | 50              |
| Protective System              |                  | IP44            | IP44            |
| Drum Volume                    | (ltr)            | 200             | 200             |
| Mixing Output                  | (ltr)            | 350             | 350             |
| Drum Speed                     | (rpm)            | 22              | 22              |
| Weight                         | (kg)             | 190             | 190             |
| Noise Level                    | (dB(A))          | 103             | 103             |
|                                |                  |                 |                 |
| Model                          |                  | BWE 250         | BWE 250         |
| Part Number                    |                  | MU08            | MU07            |
| Voltage                        | (V)              | 230             | 400             |
| Motor Power                    | (Hp/kW)          | 2.9/2.2         | 2/1.5           |
| Current                        | (Amp)            | 10              | 2.5             |
| Power Consumption              | (w)              | 1500            | 1100            |
| Frequency                      | (Hz)             | 50              | 50              |
| Protective System              |                  | IP44            | IP44            |
| Drum Volume                    | (ltr)            | 400             | 400             |
| Mixing Output                  | (ltr)            | 200             | 200             |
| Drum Speed                     | (rpm)            | 22              | 22              |
| Weight                         | (kg)             | 240             | 240             |
| Noise Level                    | (dB(A))          | 103             | 103             |