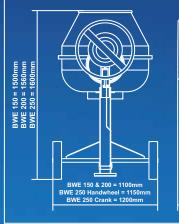

## **BWE-150, 200 & 250 Site Mixer**

## **Technical Specifications**

| Madal                          |                  |                 |                 |
|--------------------------------|------------------|-----------------|-----------------|
| Model<br>Part Number           |                  | BWE 150<br>MU04 | BWE 150<br>MU03 |
| Voltage                        | (V)              | 230             | 400             |
| Motor Power                    |                  | 2/1.5           | 400             |
| Current                        | (Hp/kW)<br>(Amp) | 7.9             | 1.9             |
|                                | · · ·            | 7.9<br>1100     | 750             |
| Power Consumption<br>Frequency | (w)<br>(Hz)      | 50              | 750<br>50       |
| Protective System              | (112)            | IP44            | 50<br>IP44      |
| Drum Volume                    | (ltr)            | 150             | 150             |
| Mixing Output                  | (ltr)            | 300             | 300             |
| Drum Speed                     | (rpm)            | 22              | 22              |
| Weight                         | (kg)             | 185             | 185             |
| Noise Level                    | (kg)<br>(dB(A))  | 103             | 103             |
|                                | (ub(A))          | 105             | 103             |
| Model                          |                  | BWE 200         | BWE 200         |
| Part Number                    |                  | MU06            | MU05            |
| Voltage                        | (V)              | 230             | 400             |
| Motor Power                    | (Hp/kW)          | 2/1.5           | 1.5/1.1         |
| Current                        | (Amp)            | 7.9             | 1.9             |
| Power Consumption              | (w)              | 1100            | 750             |
| Frequency                      | (Hz)             | 50              | 50              |
| Protective System              |                  | IP44            | IP44            |
| Drum Volume                    | (ltr)            | 200             | 200             |
| Mixing Output                  | (ltr)            | 350             | 350             |
| Drum Speed                     | (rpm)            | 22              | 22              |
| Weight                         | (kg)             | 190             | 190             |
| Noise Level                    | (dB(A))          | 103             | 103             |
|                                |                  |                 |                 |
| Model                          |                  | BWE 250         | BWE 250         |
| Part Number                    |                  | MU08            | MU07            |
| Voltage                        | (V)              | 230             | 400             |
| Motor Power                    | (Hp/kW)          | 2.9/2.2         | 2/1.5           |
| Current                        | (Amp)            | 10              | 2.5             |
| Power Consumption              | (w)              | 1500            | 1100            |
| Frequency                      | (Hz)             | 50              | 50              |
| Protective System              |                  | IP44            | IP44            |
| Drum Volume                    | (ltr)            | 400             | 400             |
| Mixing Output                  | (ltr)            | 200             | 200             |
| Drum Speed                     | (rpm)            | 22              | 22              |
| Weight                         | (kg)             | 240             | 240             |
| Noise Level                    | (dB(A))          | 103             | 103             |